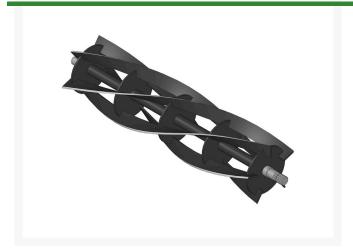

## Reel - 5 Blade LH R2500713

## **Details**

R&R Reel blades are manufactured from high carbon-boron alloy steel and then hardened to RC46-49 to match the temper of our bedknives and original equipment bedknives. All R&R Reels are cylindrically ground on bearing surfaces and then relief ground. Reels are then precision computer balanced for extended bearing and reel life. R&R Products Reels are guaranteed against defects in material and workmanship for the life of the reel under normal use.

- High Carbon-Boron Alloy Steel
- Cylindrically Ground on Bearing Surfaces
- Precision Computer Balanced