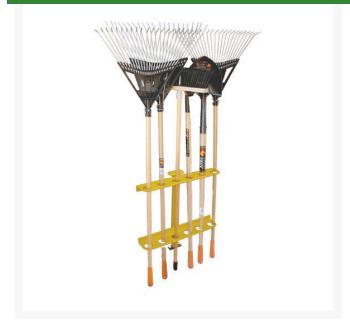

## 6 Place Hand Tool Rack - Open & Closed Trailer

RT3234

## **Details**

Heavy-duty, vinyl-coated steel construction secures 6 hand tools vertically. Ideal for rakes, shovels, etc., protecting them from damage during transport. Includes mounting hardware. (Use RT3239 Mounting Bracket to mount at a 45 degree angle.) Fits open trailers.

- Secures 6 hand tools upright
- Heavy-duty vinyl-coated steel construction
- Mounting hardware included
- Fits open trailers