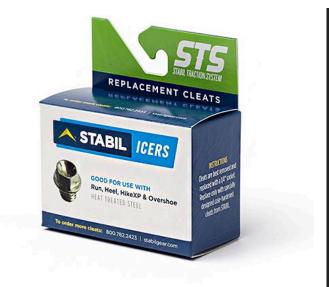

## Stabil Replacement Cleats, Steel, Pkg/25 RST-CLEATS

## **Details**

Protect yourself from slippery ice, snow and mud by adding STABILicers MAXX2 soles to your shoes or boots. The MAXX2 lightweight design features the Stabil Traction System with 15 threaded cleat receptacles. The self-cleaning treaded sole is attached and secured to your shoes or boots with adjustable polyester hook-and-loop straps for a quick and secure fit. No stretching required. Ideal for working outdoors, shoveling snow, rock work, winter hiking, hunting or fishing. Made in USA.

## **Specifications**

Manufacturer R&R Products

Material Steel Package Quantity 25

**Complete Turf Equipment Ltd.** 4331 Oil Heritage Road Petrolia, NON 1R0

https://completeturf.rrproducts.com/