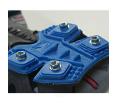

## **Details**

Protect yourself from slippery ice, snow and mud by adding STABILicers MAXX2 soles to your shoes or boots. The MAXX2 lightweight design features the Stabil Traction System with 15 threaded cleat receptacles. The self-cleaning treaded sole is attached and secured to your shoes or boots with adjustable polyester hook-and-loop straps for a quick and secure fit. No stretching required. Ideal for working outdoors, shoveling snow, rock work, winter hiking, hunting or fishing. Made in USA.