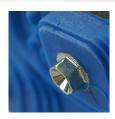

## **Details**

Protect yourself from slippery ice, snow and mud by adding STABILicers MAXX2 soles to your shoes or boots. The MAXX2 lightweight design features the Stabil Traction System with 15 threaded cleat receptacles. The self-cleaning treaded sole is attached and secured to your shoes or boots with adjustable polyester hook-and-loop straps for a quick and secure fit. No stretching required. Ideal for working outdoors, shoveling snow, rock work, winter hiking, hunting or fishing. Made in USA.