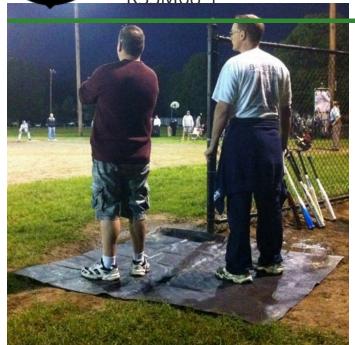

## Quick Dam Sport Savers Mat - 6 ft x 8 ft RSSM68-1

## Details

Place into position before, during, or after it rains. Sport Savers mats cover problem areas such as the pitchers mound, home plate, bases, or in golf course bunkers. Place the absorbent side down to draw the moisture in and prevent mud buildup. Rubber side up collects water for easy draining. Grommets and stakes to secure in position included. Non-hazardous, non-toxic, and environmentally friendly. Reusable. 6' x 8'. Black.

- Quickly and easily remove puddles from athletic fields and golf course bunkers
- Prevent mud buildup
- Absorbent side removes water while rubber barrier captures water for easy removal
- Hardware included
- Reusable