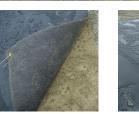

## Details

Place into position before, during, or after it rains. Sport Savers mats cover problem areas such as the pitchers mound, home plate, bases, or in golf course bunkers. Place the absorbent side down to draw the moisture in and prevent mud buildup. Rubber side up collects water for easy draining. Grommets and stakes to secure in position included. Non-hazardous, non-toxic, and environmentally friendly. Reusable. 6' x 8'. Black.

- Quickly and easily remove puddles from athletic fields and golf course bunkers
- Prevent mud buildup
- Absorbent side removes water while rubber barrier captures water for easy removal
- Hardware included
- Reusable