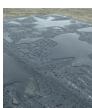

## **Details**

Place into position before, during, or after it rains. Sport Savers mats cover problem areas such as the pitchers mound, home plate, bases, or in golf course bunkers. Place the absorbent side down to draw the moisture in and prevent mud buildup. Rubber side up collects water for easy draining. Grommets and stakes to secure in position included. Non-hazardous, non-toxic, and environmentally friendly. Reusable. 6' x 6'. Black.

- Quickly and easily collect water on athletic fields and golf courses
- Prevent mud buildup
- Absorbent side removes water while rubber barrier captures water for easy removal
- Hardware included
- Reusable