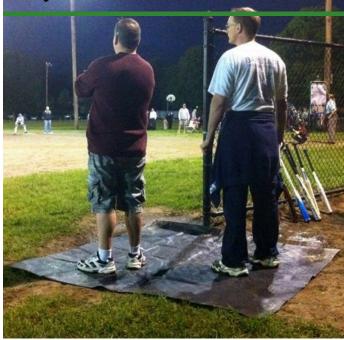

## **Details**

Place into position before, during, or after it rains. Sport Savers mats cover problem areas such as the pitchers mound, home plate, bases, or in golf course bunkers. Place the absorbent side down to draw the moisture in and prevent mud buildup. Rubber side up collects water for easy draining. Grommets and stakes to secure in position included. Non-hazardous, non-toxic, and environmentally friendly. Reusable. 6' x 6'. Black.

- Quickly and easily collect water on athletic fields and golf courses
- Prevent mud buildup
- Absorbent side removes water while rubber barrier captures water for easy removal
- Hardware included
- Reusable