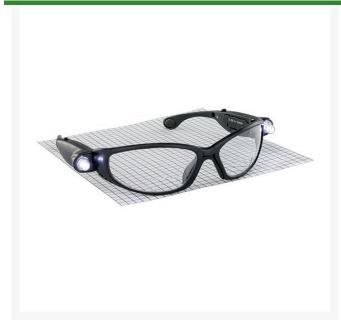

## **LED Readers Safety Glasses - 2.0x**

RSS5420-20

## **Details**

LED Readers safety glasses feature magnification to better view the job. Designed with adjustable ultrabright built-in LED lights that can be independently turned on or off. High-impact polycarbonate lens, 99.9% UV protection, anti-fog and scratch resistant coating on clear lens and non-slip nose piece. Meets ANSI Z87.1-2015 standard. Black frame. Batteries included.

- 2.0x magnification readers
- Built-in adjustable ultra-bright LED lights
- Lights can be turned on / off as needed
- High-impact polycarbonate clear lens
- 99.9% UV protection
- Anti-fog and scratch resistant coating
- Non-slip nose piece
- Meets ANSI Z87.1-2015 standard
- Batteries included