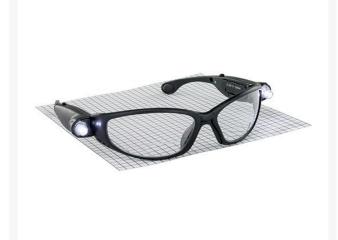

## Details

LED Readers safety glasses feature magnification to better view the job. Designed with adjustable ultrabright built-in LED lights that can be independently turned on or off. High-impact polycarbonate lens, 99.9% UV protection, anti-fog and scratch resistant coating on clear lens and non-slip nose piece. Meets ANSI Z87.1-2015 standard. Black frame. Batteries included.

- 1.5X magnification readers
- Built-in adjustable ultra-bright LED lights on the frames
- Lights can be turned on / off as needed
- Clear polycarbonate lens
- 99.9% UV protection
- Anti-fog and scratch resistant coating
- Non-slip nose piece
- Meets ANSI Z87.1-2015 standard
- Batteries included