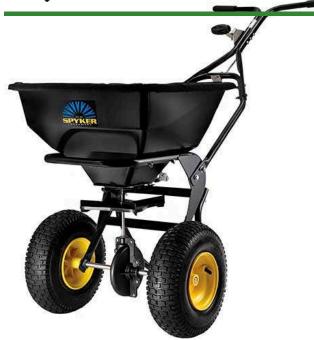

## Spyker Ergo-Pro 50 lb Broadcast Spreader

RSPY50L-1P

## **Details**

Designed to spread seed, sand, fertilizer and ice melt. The bridge-free hopper geometry allows material to flow to empty. The ergonomically designed welded handle adjusts for operator's height 5 ft 3 in to 6 ft 8 in to reduce fatigue. Includes Spyker Dial for accurate spreading material and Accuway for consistent and even 4 to 12 ft spread width. Fully enclosed metal gears and all-welded impact-resistant frame. Large 13 in x 5 in pneumatic tires with turf tread. Includes fitted cover and full deflector. Poly hopper with powder-coated frame.

- Ergonomically Designed Handle
- Ergonomically Designed Handle
- Bridge-Free Hopper
- Spyker Dial
- All-Welded Impact-Resistant Frame
- Support Stand
- Welded, Triangulated Handle
- AccuWay
- Lift Handle
- Fully Enclosed Metal Gears
- Hopper Cover and Hopper Screen
- Large Pneumatic Tires
- Spread Seed, Fertilizer, Sand, Ice Melt
- 13 in. x 5 in. Pneumatic Tires with Turf Tread