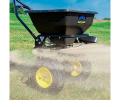

## **Details**

Designed to spread seed, sand, fertilizer and ice melt. The bridge-free hopper geometry allows material to flow to empty. The ergonomically designed welded handle adjusts for operator's height 5 ft 3 in to 6 ft 8 in to reduce fatigue. Includes Spyker Dial for accurate spreading material and Accuway for consistent and even 4 to 12 ft spread width. Fully enclosed metal gears and all-welded impact-resistant frame. Large 13 in x 5 in pneumatic tires with turf tread. Includes fitted cover and full deflector. Poly hopper with powder-coated frame.

- Ergonomically Designed Handle
- Ergonomically Designed Handle
- Bridge-Free Hopper
- Spyker Dial
- All-Welded Impact-Resistant Frame
- Support Stand
- Welded, Triangulated Handle
- AccuWay
- Lift Handle
- Fully Enclosed Metal Gears
- Hopper Cover and Hopper Screen
- Large Pneumatic Tires
- Spread Seed, Fertilizer, Sand, Ice Melt
- 13 in. x 5 in. Pneumatic Tires with Turf Tread