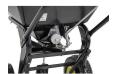

## **Details**

Designed to spread seed, sand, fertilizer and ice melt. The bridge-free hopper geometry allows material to flow to empty. The ergonomically designed welded handle adjusts for operator's height 5 ft 3 in to 6 ft 8 in to reduce fatigue. Includes Spyker Dial for accurate spreading material and Accuway for consistent and even 4 to 12 ft spread width. Fully enclosed metal gears and all-welded impact-resistant frame. Large 13 in x 5 in pneumatic tires with turf tread. Includes fitted cover and full deflector. Poly hopper with powder-coated frame.

- Ergonomically Designed Handle
- Ergonomically Designed Handle
- Bridge-Free Hopper
- Spyker Dial
- All-Welded Impact-Resistant Frame
- Support Stand
- Welded, Triangulated Handle
- AccuWay
- Lift Handle
- Fully Enclosed Metal Gears
- Hopper Cover and Hopper Screen
- Large Pneumatic Tires
- Spread Seed, Fertilizer, Sand, Ice Melt
- 13 in. x 5 in. Pneumatic Tires with Turf Tread