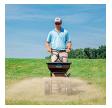

## **Details**

Designed to spread seed, sand, fertilizer and ice melt. The bridge-free hopper geometry allows material to flow to empty. The ergonomically designed welded handle adjusts for operator's height 5 ft 3 in to 6 ft 8 in to reduce fatigue. Includes Spyker Dial for accurate spreading material and Accuway for consistent and even 4 to 12 ft spread width. Fully enclosed metal gears and all-welded impact-resistant frame. Large 13 in x 5 in pneumatic tires with turf tread. Includes fitted cover and full deflector. Poly hopper with powder-coated frame.

- Ergonomically Designed Handle
- Ergonomically Designed Handle
- Bridge-Free Hopper
- Spyker Dial
- All-Welded Impact-Resistant Frame
- Support Stand
- Welded, Triangulated Handle
- AccuWay
- Lift Handle
- Fully Enclosed Metal Gears
- Hopper Cover and Hopper Screen
- Large Pneumatic Tires
- Spread Seed, Fertilizer, Sand, Ice Melt
- 13 in. x 5 in. Pneumatic Tires with Turf Tread