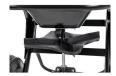

## **Details**

Designed to spread seed, sand, fertilizer and ice melt. The bridge-free hopper geometry allows material to flow to empty. The ergonomically designed welded handle adjusts for operator's height 5 ft 3 in to 6 ft 8 in to reduce fatigue. Includes Spyker Dial for accurate spreading material and Accuway for consistent and even 4 to 12 ft spread width. Fully enclosed metal gears and all-welded impact-resistant frame. Large 13 in x 5 in pneumatic tires with turf tread. Includes fitted cover and full deflector. Poly hopper with powder-coated frame.

- Ergonomically Designed Handle
- Ergonomically Designed Handle
- Bridge-Free Hopper
- Spyker Dial
- All-Welded Impact-Resistant Frame
- Support Stand
- Welded, Triangulated Handle
- AccuWay
- Lift Handle
- Fully Enclosed Metal Gears
- Hopper Cover and Hopper Screen
- Large Pneumatic Tires
- Spread Seed, Fertilizer, Sand, Ice Melt
- 13 in. x 5 in. Pneumatic Tires with Turf Tread