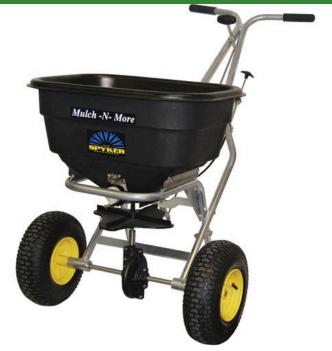

## Spyker Pro Broadcast Spreader - 120 lb Stainless Steel

RSPS60-12020

## **Details**

120 Lb. (55 kg) Capacity walk behind spreader. Poly hopper with one piece, welded stainless steel frame with 5/8" solid stainless steel axle. Split-shaft design for easy calibration. Enclosed metal gears. 13" x 5" (330mm x 127mm) pneumatic tires.

Please note: Due to excessive air freight charges, this item will be shipped ground freight.

- 120 lb Hopper Capacity stainless steel
- Stainless Steel Frame and Axle
- Spread width Up to 12'
- Remote Accuway
- Greasable Axle Bearings
- Wheels: 13" x 5"
- Dimensions: 50" x 28.5" x 37"
- Spreads seed, fertilizer, sand, ice-melt
- Cover Included