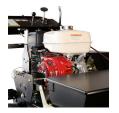

## **Details**

A commercial grade power seeder, vertical slicer and dethatcher all in one. Powered by a 270cc Honda GX270 gas-powered engine with recoil for peak performance. Forward and reverse handgrips engage the hydrostatic transmission allowing ground speed adjustment without decreasing power to the blades. Features include positive lock height adjustment, 20" spreading width, parking brake, trailering hooks and left or right hand blade engagement handle. 45 lb. Poly hopper. Powdered coated frame.