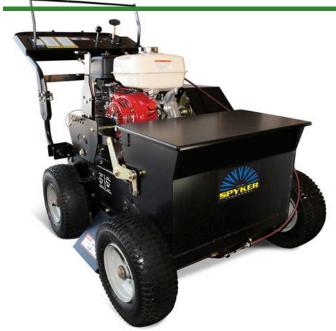

## **Details**

A commercial grade power seeder, vertical slicer and dethatcher all in one. Powered by a 270cc Honda GX270 gas-powered engine with recoil for peak performance. Forward and reverse handgrips engage the hydrostatic transmission allowing ground speed adjustment without decreasing power to the blades. Features include positive lock height adjustment, 20" spreading width, parking brake, trailering hooks and left or right hand blade engagement handle. 45 lb. Poly hopper. Powdered coated frame.

- Commercial grade power seeder, slicer and dethatcher all in one
- Forward and reverse handgrips adjust ground speed without decreasing power
- Positive lock height adjustment
- Self-propelled, hydrostatic transmission
- 20" speading width
- Parking brake
- Trailering hooks
- Left or right blade engagement handle
- Includes 10 heat-treated steel blades

## **Specifications**

Manufacturer Spyker Capacity 45 lb

Dimensions 58 x 33 x 43 in
Engine Honda GX270
Engine Displacement 270 cc (16.5 cu in)
Material Powder-Coat Painted

Steel

Tires 14 x 5-6 Pneumatic

Weight (lbs) 340 lb