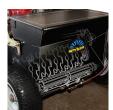

- Commercial grade power seeder, slicer and dethatcher all in one
- Forward and reverse handgrips adjust ground speed without decreasing power
- Positive lock height adjustment
- Self-propelled, hydrostatic transmission
- 20" speading width
- Parking brake
- Trailering hooks
- Left or right blade engagement handle
- Includes 10 heat-treated steel blades