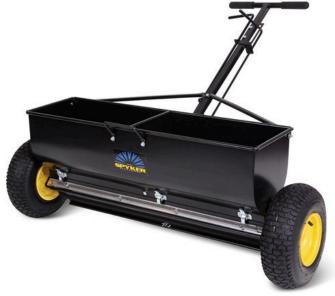

## **Details**

This 36" (9143.4 mm) commercial drop spreader is ideal for spreading seed, fertilizer, sand and ice-melt all year long. Features side-by-side hopper sections allowing the spread of either 18" or 36" width exactly where you want it. In winter, apply ice melt to sidewalks and driveways to the edge of the pavement without burning the grass or raising the pH of the soil. 13" x 5" (330.2 x 127 mm) fully pneumatic tires. Powder coated steel frame. Please note: Due to excessive air freight charges, this item will be shipped ground freight.

- 36" Commercial Drop Spreader
- Use for fertilizer, seed or ice-melt
- 18" or 36" Broadcast Width
- Powder-Coated Frame
- 13" x 5" (330 mm x 127 mm) Pneumatic Tires