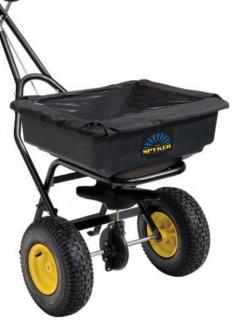

## Spyker Pro Broadcast Spreader - 80 lb Poly Hopper RSPP60-8020

## Details

Large 80 lb capacity hopper projects an even spread pattern allowing for better spreading coverage. Accu-way supports the proper, consistent distribution of material being applied and prevents overspreading and striping of turf. Spyker dial offers 90 settings to accurately calibrate for the type of spreading material and ice-melt. Poly hopper with stainless steel or powder-coated frame, dual handle, and enclosed metal gears. 13" x 5" (330mm x 127mm) pneumatic tires. Screen and cover included.

Please note: Due to excessive air freight charges, this item will be shipped ground freight.

- Spreads seed, fertilizer, sand, ice-melt
- Accu-way system for better coverage
- Spread width: 4' x 12'
- Transmission: Metal gears lifetime warranty
- Frame: Powder-coated
- Wheels: 13" x 5"
- Screen and cover included

## Specifications

| Manufacturer | Spyker              |
|--------------|---------------------|
| Capacity     | 80 lb               |
| Dimensions   | 47" x 25" x 36.5"   |
| Material     | Powder-Coat Painted |
|              | Frame / Poly Hopper |
| Tires        | 13 x 5 Pneumatic    |