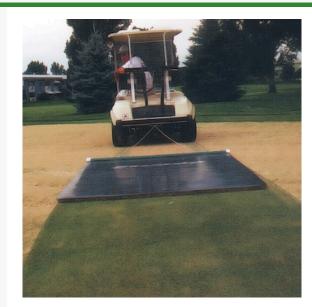

## Cocoa Fiber Tow Drag Mat - 6' x 2' 35 lbs RSP1040

## **Details**

A proven "single pass performance" method for top dressing golf course greens. This mat will not damage, burn or bruise tender grass. The natural cocoa fiber offers superb brooming action while effectively filling aerated holes. 2-ply backing provides multi-season use. Tow with a cart, mower or any prime mover. No maintenance. Fully assembled.