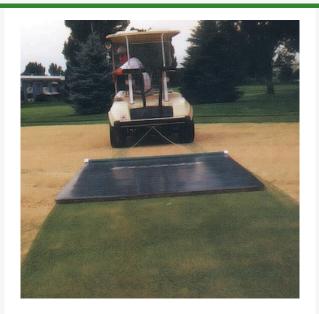

## Cocoa Fiber Tow Drag Mat - 4' x 2' 23 lbs RSP1030

## Details

A proven "single pass performance" method for top dressing golf course greens. This mat will not damage, burn or bruise tender grass. The natural cocoa fiber offers superb brooming action while effectively filling aerated holes. 2-ply backing provides multi-season use. Tow with a cart, mower or any prime mover. No maintenance. Fully assembled.