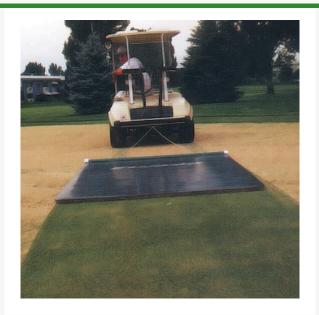

## Cocoa Fiber Tow Drag Mat - 6' x 6' 96 lbs RSP1020

## Details

A proven "single pass performance" method for top dressing golf course greens. This mat will not damage, burn or bruise tender grass. The natural cocoa fiber offers superb brooming action while effectively filling aerated holes. 2-ply backing provides multi-season use. Tow with a cart, mower or any prime mover. No maintenance. Fully assembled.

## Specifications

Manufacturer Dimensions Weight (lbs) R&R Products 6 ft. x 6 ft. 96 lb