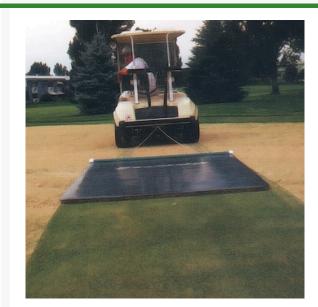

## Cocoa Fiber Tow Drag Mat - 5' x 6' 80 lbs RSP1010

## **Details**

A proven "single pass performance" method for top dressing golf course greens. This mat will not damage, burn or bruise tender grass. The natural cocoa fiber offers superb brooming action while effectively filling aerated holes. 2-ply backing provides multi-season use. Tow with a cart, mower or any prime mover. No maintenance. Fully assembled.