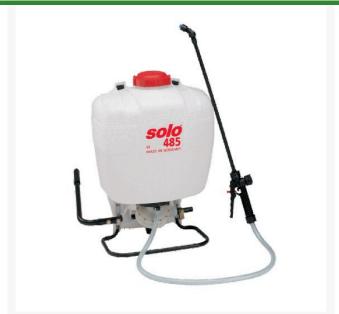

## **Solo Diaphragm Pump Backpack Sprayer - 5 gal** RSL485D

## **Details**

This Solo high-performance diaphragm pump model provides a lower pressure (maximum of 60 psi) to produce larger liquid droplets with less spray drift. Its rod-actuated diaphragm pump is able to pass small abrasive particles such as wettable powders and sprays without damage to the pump assembly, making it ideal for golf courses and athletic fields.

- High-performance diaphragm pump
- 5 gallon capacity
- Low pressure for less drift
- Rod-actuated pump to avoid damage from abrasives
- Idea for golf courses and athletic fields