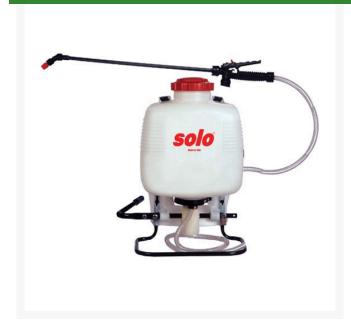

## **Solo Piston Pump Backpack Sprayer - 3** gal

## **Details**

The ever-popular piston pump is capable of performing a variety of spraying tasks with a wide pressure range. Each sprayer is equipped with an adjustable, flat spray, hollow cone, and jet stream nozzle to accommodate virtually every spraying need. Built-in strainers and filters keep out debris. Pressure regulated to 15,30,45 or 60 psi by built-in pressure regulating valve. Unbreakable wand prevents damage. Viton seals, gaskets and O-rings provide excellent chemical resistance. Padded straps with pull tabs. Not recommended for abrasive sprays or wettable powders.

- Piston pump
- Can perform a variety of tasks with a wide pressure range
- Each sprayer is equipped with an adjustable, flat spray, hollow cone, and jet stream nozzles
- Padded straps with pull tabs
- Built-in strainers and filters to keep out debris
- Built-in pressure regulating valve