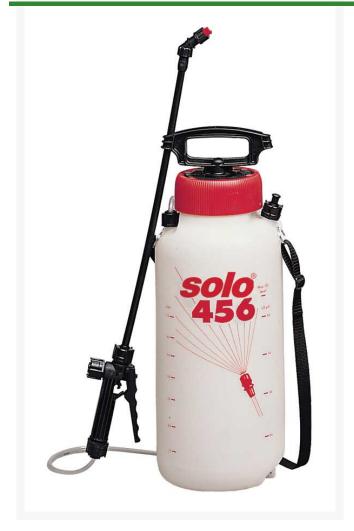

## **Details**

Solo commercial grade compression sprayers stand up to the toughest, professional applications with more features at competitive pricing. Lightweight, high performance polyethylene tank. Efficient piston pumps pressurize with 50% the pumping required from other brands or pressurize with air compressor. Features a large 4.5" filler opening, Viton seals and O-rings for long life. Ideal for herbicides, insecticides, disinfectants and fertilizers. 45 psi. Extremely heavy-duty polyethylene tank. Shut-off valve with lock-on/lock-off feature. Pressure relief valve. 28" unbreakable wand. 48" high pressure spray hose. Four nozzle assortment. 4.5" Tank opening Adjustable shoulder strap. Built-in wand retainer. 2.25 gal.

- Efficient piston pumps pressurize easily
- Lightweight, high performance sprayer
- Polyethylene tank
- large 4.5" filler opening
- Viton Seals and O-rings
- Ideal for herbicides, insecticides, disinfectants, fertilizers
- Shut-off valve with lock feature
- Pressure relief valve
- 28" unbreakable wand
- 48" high pressure spray hose
- · Four nozzle assortment
- Adjustable shoulder strap
- Built-in wand retainer
- 45 psi