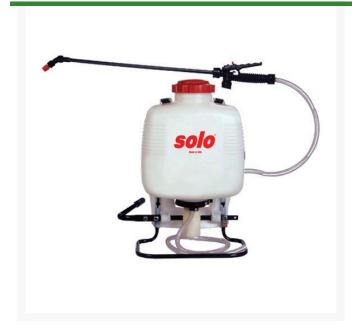

## Solo Piston Pump Backpack Sprayer - 5 gal

## **Details**

The ever-popular piston pump is capable of performing a variety of spraying tasks with a wide pressure range. Each sprayer is equipped with an adjustable, flat spray, hollow cone, and jet stream nozzle to accommodate virtually every spraying need. Built-in strainers and filters keep out debris. Pressure regulated to 15,30,45 or 60 psi by built-in pressure regulating valve. Unbreakable wand prevents damage. Viton seals, gaskets and O-rings provide excellent chemical resistance. Padded straps with pull tabs. Not recommended for abrasive sprays or wettable powders.

- Piston pump
- Can perform a variety of spraying tasks with wide pressure range
- Sprayer has adjustable, flat spray, hollow cone, and jet stream nozzles
- Padded straps with pull tabs
- Built-in strainers and filters keep out debris
- Built-in pressure regulating valve