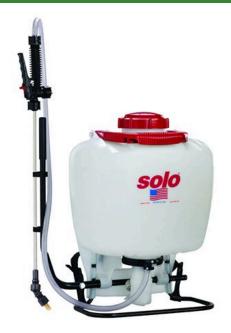

## **Details**

The 4 gallon Solo 425 Professional backpack piston sprayer is equipped to applying spray liquid or insecticides. Features include high-performance piston pump for pressure capabilities of up to 90 psi, deluxe shoulder saver harness, 21" stainless steel wand, 48" high-pressure hose, large filling aperture, chemical resistant Viton seals, fold-away handle, shut-off valve with lock-on/lock off feature, double filtration system, and 5 nozzle assortment. TeeJet compatible. Piston pump. 4 Gal.

- Professional piston pump backpack sprayer
- High-performance piston pump for pressure up to 90 psi (w/ optional 4200215 plug, not included)
- Adjustable pressure regulator: 15, 30, 45, 60
- Shut-off valve with lock-on/lock-off
- Double filtration system
- 4-nozzle assortment: brass adjustable, fan spray, hollow cone, jet stream
- Deluxe shoulder saver harness
- Extra large carrying handle
- 21" stainless steel wand
- 48" high-pressure hose
- 4 Gallon Capacity