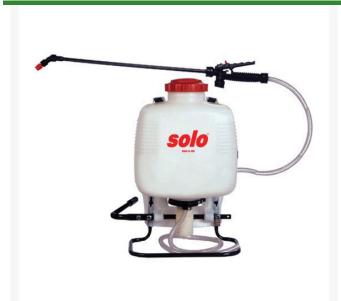

## Solo Piston Pump Backpack Sprayer - 4 gal

RSL425P

## **Details**

The ever-popular piston pump is capable of performing a variety of spraying tasks with a wide pressure range. Each sprayer is equipped with an adjustable, flat spray, hollow cone, and jet stream nozzle to accommodate virtually every spraying need. Built-in strainers and filters keep out debris. Pressure regulated to 15,30,45 or 60 psi by built-in pressure regulating valve. Unbreakable wand prevents damage. Viton seals, gaskets and O-rings provide excellent chemical resistance. Padded straps with pull tabs. Not recommended for abrasive sprays or wettable powders.

- Piston pump
- Able to perform a variety of tasks with a wide pressure range
- Sprayer is equipped with an adjustable, flat spray, hollow cone, and jet stream nozzle
- Padded straps with pull tabs
- Built-in strainers and filters to keep out debris
- Built-in pressure regulating valve