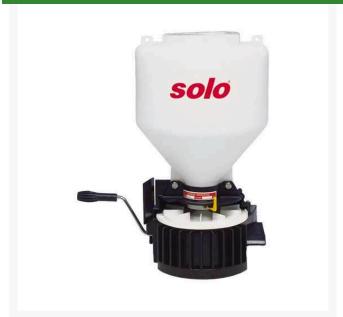

## **Details**

This chest-mount portable broadcast spreader conveniently distributes a variety of materials over irregular terrain more evenly and conveniently than a wheeled spreader. Durable polyethylene tank, fingertip controls, large 6" filler opening and screwon top for spillage prevention and operator protection. Ideal for spreading grass seed, sand, rock salt, fertilizer, cleaning agents, palletized lime, sand and oil absorbers. Padded, comfortable, cross-shoulder strap. 20 lb. capacity.

- Portable broadcast spreader
- Durable 20 lb capacity polyethylene hopper
- Fully enclosed gearbox is corrosion resistant
- Fingertip levers control direction and volume
- Large 6" filler opening
- Screw-on cap protects operator from chemicals and dust
- Padded, comfortable cross-shoulder strap