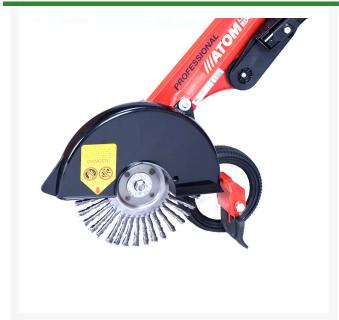

## **Details**

The Wire Brush Wheel is specially designed to edge along fences, curbs or asphalt, in concrete and brick seams, or paver-covered areas. The wire brush advantage is speed, with the forward rotation of the brush consistently pulling the edger along. The stiffness of the brush ensures a clean, crisp edge with 25-40 miles of edging. Wheelbarrow design, with the weight on the front wheel, makes it easy to use since the driver is not carrying the weight. Use with Atom RSG7000 Cart Path Edger.

- Designed to egle along fences, curbs or asphalt, in concrete or brick seams, or pavercovered areas
- Stiff brush assures clean, crisp edge
- Edges 25-40 mils
- Wheelbarrow design with weight on front wheel
- Easy to use
- Use with Atom RSG7000 Cart Path Edger