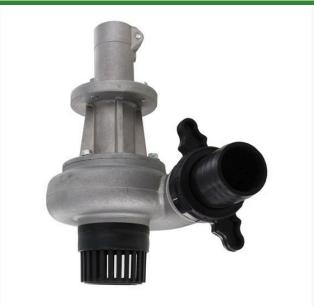

## Details

Convert your handheld string trimmer or brush cutter into a powerful, submersible pump. Simply snap in place and pull the trigger to remove standing water from bunkers, footings, trenches, pits, and valve boxes. Made of heavy-duty aluminum with a 1-1/4" hose connection at the pump housing and suction strainer. Pumps 30 GPM, 1,800 GPH. One person operation, no tools or adapters, no suction hose or priming and no extension cord required. Heavy duty 15' and 30' discharge hose sold separately.