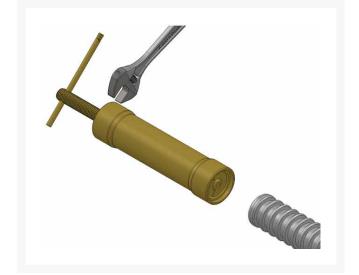

### Details

R&R Products developed a special line of tools to remove tapered bearing races from rollers, gear boxes and the outer ball bearing races left inside roller ends, in case of a catastrophic bearing failure. The R&R Puller contains a mandrel and spreader which secures behind the tapered bearing race or to the inside ball bearing groove. The tube assembly, which contains its own tapered bearing pulling system, is then placed over the mandrel and spreader to easily remove the outer race. Mandrels and spreaders are manufactured by R&R Products from high carbon chromium vanadium steel and heat treated for maximum strength. Puller Fits LM07097, and LM44610 Races

- Puller Fits LM07097, and LM44610 Races
- Solid steel construction
- Internal bearing system for easy pulling