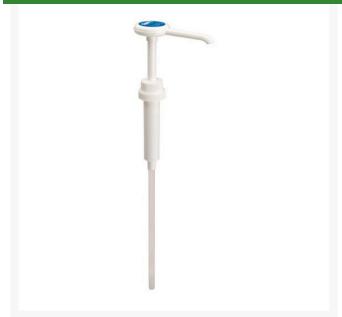

## **OPTI-2 One Gallon Pump**

R223

## **Details**

Get a perfect measure every time with just two pumps per gallon of Opti-2 oil. Will not lose its prime when left idle. Clean and easy to use--leaves no sticky measuring cup residue. Tested with more than 2,000 pumps without noticeable wear. Use with one gallon or five gallon pail.

- Perfect measure every time
- 2 pumps per gallon
- Will not lose its prime when left idle
- Clean and easy to use
- Leaves no sticky residue
- No noticeable wear in over 2,000 pumps
- Fits one gallon or 5 gallon pail