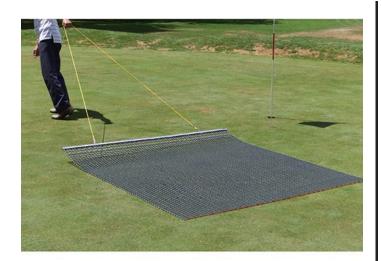

## **Keystone Steel Drag Mat - 6' x 6' 62 lbs** R100726

## **Details**

Perfectly level and smooth the surface on dirt, gravel, clay or sand. Ideal for top dressing and breaking up aerification plugs on golf course greens and fairways, dragging baseball fields and track surfaces, sand trap raking, and debris removal before laying sod or grass seed. Rust resistant. Reversible. Rolls up like carpet for easy cleaning. Mesh size 1" x 1", Crimp 3/8" deep x .046" thick, 13 gauge (.0915") galvanized steel rods. Wt. 1.6 lbs/sq ft. Pull rope attached.