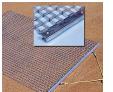

## **Details**

Perfectly level and smooth the surface on dirt, gravel, clay or sand. Ideal for top dressing and breaking up aerification plugs on golf course greens and fairways, dragging baseball fields and track surfaces, sand trap raking, and debris removal before laying sod or grass seed. Rust resistant. Reversible. Rolls up like carpet for easy cleaning. Mesh size 1" x 1", Crimp 3/8" deep x .046" thick, 13 gauge (.0915") galvanized steel rods. Wt. 1.6 lbs/sq ft. Pull rope attached.