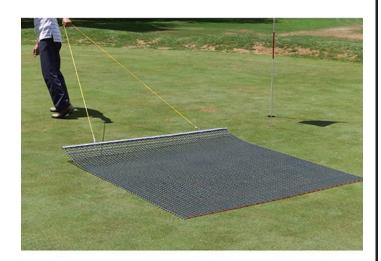

## **Details**

Perfectly level and smooth the surface on dirt, gravel, clay or sand. Ideal for top dressing and breaking up aerification plugs on golf course greens and fairways, dragging baseball fields and track surfaces, sand trap raking, and debris removal before laying sod or grass seed. Rust resistant. Reversible. Rolls up like carpet for easy cleaning. Mesh size 1" x 1", Crimp 3/8" deep x .046" thick, 13 gauge (.0915") galvanized steel rods. Wt. 1.6 lbs/sq ft. Pull rope attached.