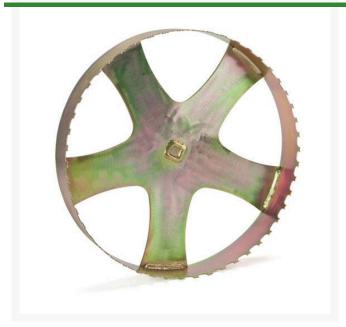

## Details

This razor sharp trimmer quickly and easily clears away overgrown grass around irrigation heads, valve boxes and other in-ground markers. Handle sold separately to interchange with all cutting sizes. Heavy gauge steel for long life and professional use.

- Razor-sharp for quick work
- Clears overgrown grass around in-ground fixtures
- Heavy-gauge steel
- Professional-quality tool
- Handle sold separately

## **Specifications**

Manufacturer Trimmer Diameter **R&R** Products 13 in

**Complete Turf Equipment Ltd.** 4331 Oil Heritage Road Petrolia, NON 1R0 519-882-2008 https://completeturf.rrproducts.com/