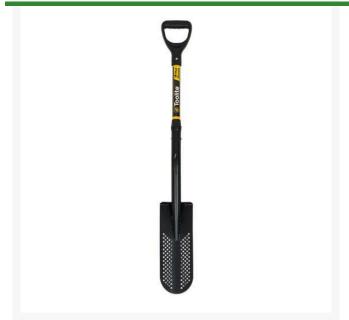

## **Toolite Drain Spade Sifter Shovel - D- Grip Handle**

R2128-D

## **Details**

Designed with perforations that sift and separate unwanted debris. Pea-size holes allow sand, dirt, mud, clay, water and gravel to sift through making the shovel more efficient and lighter weight. Ideal for golf course bunkers, sports fields maintenance, landscaping, irrigation ditches, ponds and concrete work. Durable, 14-gauge tempered steel with 29" fiberglass D-Grip handle.

- Pea-sized holes sift and separate debris
- Lightweight, durable, and effective
- Ideal for golf course bunkers
- Fiberglass D-Grip handle

## **Specifications**

Manufacturer Toolite
Handle Material Fiberglass
Head Material Tempered Steel
Tool Head Width 14 in

**Complete Turf Equipment Ltd.** 4331 Oil Heritage Road Petrolia, NON 1R0

519-882-2008