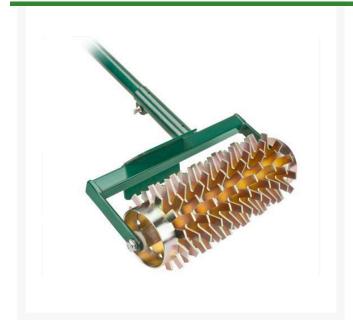

## Rotary Seed Slotter R2113

## **Details**

Rotary tool overseeds effectively while protecting the turf surface. Its flat-bottom slot blades only penetrate 1/2" which allows more seed to germinate quickly. Moisture is absorbed better, producing stronger root growth. Less seed is wasted and less play time is lost on the course. Twelve blade slotter reel and footpad. 12" width; 12-1/2 lbs. Includes removable 6' fiberglass handle.

- Eliminates seed waste
- Protects turf surface
- Only penetrates 1/2" so more seed germinates quickly
- Moisture absorbs better
- For stronger root growth
- Less lost play time
- 12 slotter blades
- 12" wide head
- Weight 12-1/2 lbs.
- 6' fiberglass handle