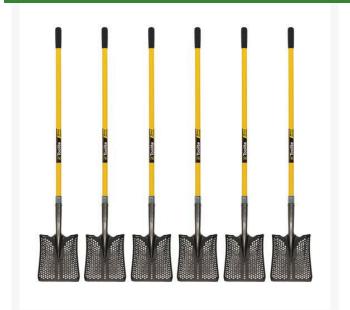

## **Toolite Square Point Sifter Shovel -CARTON/6** R2110

## Details

Designed with perforations that sift and separate unwanted debris. Pea-size holes allow sand, dirt, mud, clay, water and gravel to sift through making the shovel more efficient and lighter weight. Ideal for golf course bunkers, sports fields maintenance, landscaping, irrigation ditches, ponds and concrete work. Durable, 14-gauge tempered steel with 48" fiberglass handle. Box of 6.

- Pea-sized holes sift and separate debris
- Lightweight, durable and effective
- Ideal for golf course bunkers
- Square point