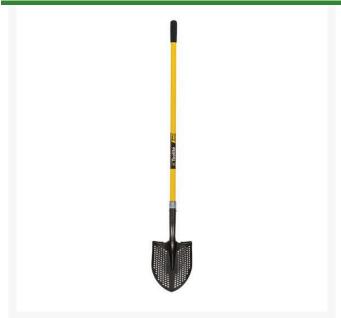

## **Toolite Round Point Sifter Shovel**

R2109

## **Details**

Designed with perforations that sift and separate unwanted debris. Pea-size holes allow sand, dirt, mud, clay, water and gravel to sift through making the shovel more efficient and lighter weight. Ideal for golf course bunkers, sports fields maintenance, landscaping, irrigation ditches, ponds and concrete work. Durable, 14-gauge tempered steel with 48" straight fiberglass handle

- Pea-sized holes sift and separate debris
- Durable, lightweight and effective
- Ideal for golf course bunkers
- Round-point head

## **Specifications**

Manufacturer Toolite
Handle Material Fiberglass
Head Material Tempered Steel

Complete Turf Equipment Ltd. 4331 Oil Heritage Road Petrolia, NON 1R0