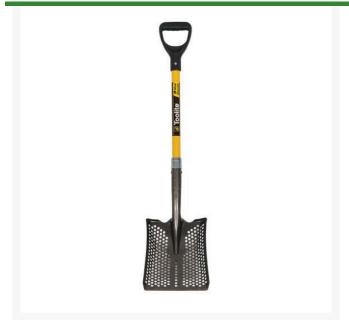

## **Toolite Square Point Sifter Shovel - D-Grip Handle**

R2108-D

## **Details**

Designed with perforations that sift and separate unwanted debris. Pea-size holes allow sand, dirt, mud, clay, water and gravel to sift through making the shovel more efficient and lighter weight. Ideal for golf course bunkers, sports fields maintenance, landscaping, irrigation ditches, ponds and concrete work. Durable, 14-gauge tempered steel with 29" fiberglass D-grip handle.

- Pea-sized holes sift and separate debris
- Lightweight, durable, and effective
- Ideal for golf course bunkers
- Fiberglass handle