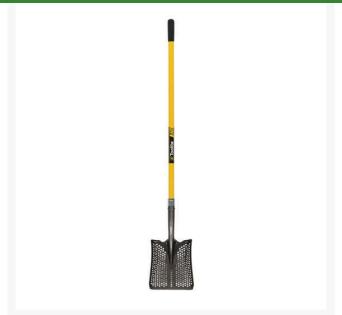

## **Toolite Square Point Sifter Shovel**

R2108

## **Details**

Designed with perforations that sift and separate unwanted debris. Pea-size holes allow sand, dirt, mud, clay, water and gravel to sift through making the shovel more efficient and lighter weight. Ideal for golf course bunkers, sports fields maintenance, landscaping, irrigation ditches, ponds and concrete work. Durable, 14-gauge tempered steel with 48" straight fiberglass handle.

- Pea-sized holes sift and separate debris
- Lightweight and effective
- Ideal for golf course bunkers
- Durable
- Square point