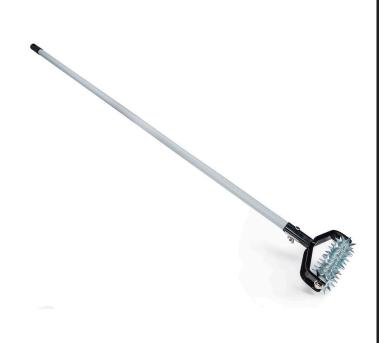

**Mini Spiker** 

R2107

## Details

Twelve self-sharpening steel star wheels penetrate compacted soil to aerate or overseed worn turf areas in athletic fields or golf courses. Simply distribute seed, and then roll tool back and forth several times to position seed at the proper depth to promote maximum growth. 9" wide head. Aluminum handle.

- Promotes maximum seed growth
- 12 self-sharpening star wheels
- 9" wide head
- Aluminum handle