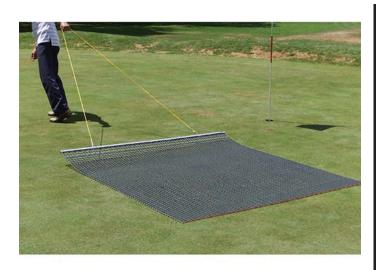

## Details

Perfectly level and smooth the surface on dirt, gravel, clay or sand. Ideal for top dressing and breaking up aerification plugs on golf course greens and fairways, dragging baseball fields and track surfaces, sand trap raking, and debris removal before laying sod or grass seed. Rust resistant. Reversible. Rolls up like carpet for easy cleaning. Mesh size 1" x 1", Crimp 3/8" deep x .046" thick, 13 gauge (.0915") galvanized steel rods. Wt. 1.6 lbs/sq ft. Pull rope attached.