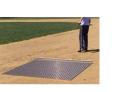

## Details

Perfectly level and smooth the surface on dirt, gravel, clay or sand. Ideal for top dressing and breaking up aerification plugs on golf course greens and fairways, dragging baseball fields and track surfaces, sand trap raking, and debris removal before laying sod or grass seed. Rust resistant. Reversible. Rolls up like carpet for easy cleaning. Mesh size 1" x 1", Crimp 3/8" deep x .046" thick, 13 gauge (.0915") galvanized steel rods. Wt. 1.6 lbs/sq ft. Pull rope attached.