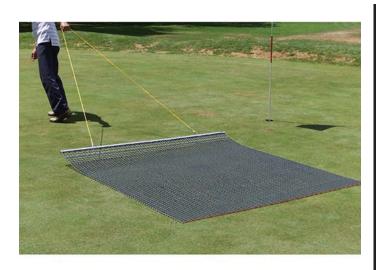

## Keystone Steel Drag Mat - 3' x 4' 23 lbs R100364

## Details

Perfectly level and smooth the surface on dirt, gravel, clay or sand. Ideal for top dressing and breaking up aerification plugs on golf course greens and fairways, dragging baseball fields and track surfaces, sand trap raking, and debris removal before laying sod or grass seed. Rust resistant. Reversible. Rolls up like carpet for easy cleaning. Mesh size 1" x 1", Crimp 3/8" deep x .046" thick, 13 gauge (.0915") galvanized steel rods. Wt. 1.6 lbs/sq ft. Pull rope attached.