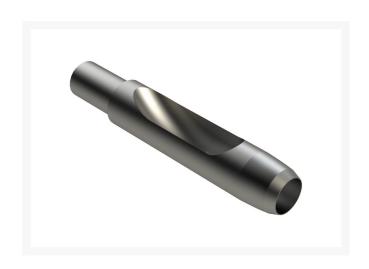

## Alloy Machined Side-Eject Tine - .500MT x 3.500L x .570OD

R201635

## **Details**

Alloy Machined Side-Eject tines remove a soil core which quickly exits the side of the tine through a precision machined slot. This slot is designed to avoid "plugging" that can occur using hollow tubular tines (especially the smaller diameters) in heavy soil conditions. R&R manufactures a wide selection of these side-eject tines machined from special high-carbon alloy steel solid bar and heat treated to RC45-48 in our own heat treating facility. Very popular for the multiple tine holders which fit all greens aerators.

## **Specifications**

Manufacturer R&R Products
A - Tine Type Alloy Machined Side-

Eject

B - Tine Mounting .500 in (12.7mm)

Dia.

C - Tine Length 3.5 in (89mm)
D - Tine Tip Outside .570 in (14.5mm)

(Hole) Dia.

E - Tine Tip Inside .430 in (10.9mm)

(Core) Dia.

F - Tine Wall .065 in (1.7mm)

Thickness

Savings Volume Buy