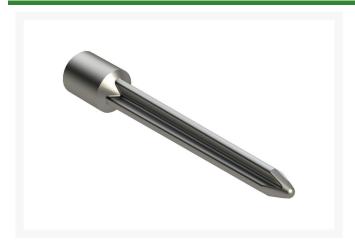

## Alloy Shatter Tine - 1.000MT x 6.000L x .625 Cross OD

## **Details**

With their "+" shape, Shatter Tines relieve compaction and allow water, air and nutrients to flow in the root zones and beyond with virtually no visible surface disturbance. Because of their unique shape the aerating area is maximized while allowing play to be resumed immediately. R&R Shatter Tines are manufactured from special high-carbon alloy investment castings and heat treated to RC45-48 in our own facility to ensure you of optimum quality.

## **Specifications**

Manufacturer R&R Products
A - Tine Type Alloy Shatter
B - Tine Mounting 1.000 in (25mm)

Dia.

C - Tine Length 6 in (152mm)

D - Tine Tip Outside .625 in cross (15.9mm)

(Hole) Dia.