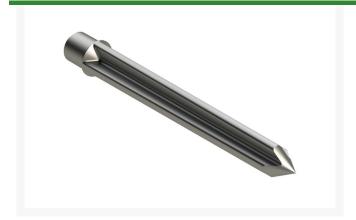

## **Details**

With their "+" shape, Shatter Tines relieve compaction and allow water, air and nutrients to flow in the root zones and beyond with virtually no visible surface disturbance. Because of their unique shape the aerating area is maximized while allowing play to be resumed immediately. R&R Shatter Tines are manufactured from special high-carbon alloy investment castings and heat treated to RC45-48 in our own facility to ensure you of optimum quality.

## **Specifications**

Manufacturer R&R Products
A - Tine Type Alloy Shatter
B - Tine Mounting .625 in (15.9mm)

Dia.

C - Tine Length 5.500 in (140mm)
D - Tine Tip Outside .625 in cross (15.9mm)

(Hole) Dia.