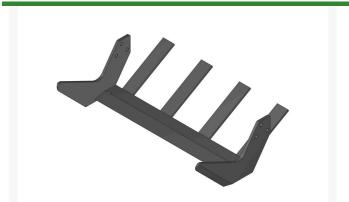

## Sod Blade - 16 x 1/4 x 2-1/2 Heavy Duty w/4 Fingers

R201358-4F

## **Details**

One straight bevel sharpened to a razor edge, results in fewer, if any, sharpenings. Heavy-Duty blade gives increased stability and longer life. The high carbon steel is hardened and tempered for strength and longevity.

## **Specifications**

Manufacturer R&R Products

Sod Blade Depth 2-1/2 in

Sod Blade End Plate 3/16 in (Black)

Sod Blade Fingers 4 x 5-1/2 in

Sod Blade Thickness 1/4 in

Sod Blade Type Heavy Duty

Sod Blade Width 16 in