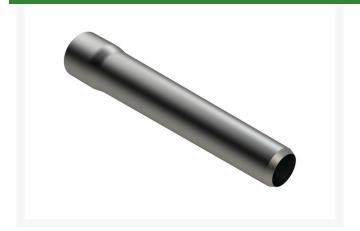

## Standard Hollow Tine - .830MT x 4.500L

x .6110D

## **Details**

Designed to remove a soil core, R&R Standard Hollow Tines are constructed from case hardened tubular steel and are the most economical tines available. Case hardening hardens the inner and outer surfaces of the tine wall to over RC55 for added wear.

## **Specifications**

Manufacturer R&R Products
A - Tine Type Standard Hollow
B - Tine Mounting .830 in (21mm)
Dia.
C - Tine Length 4.5 in (114mm)
D - Tine Tip Outside .611 in (15.5mm)
(Hole) Dia.

E - Tine Tip Inside .500 in (12.7mm)

(Core) Dia. F - Tine Wall .049 in (1.2mm)

Thickness

Savings Volume Buy