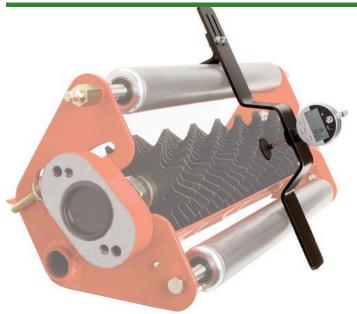

## **Details**

Stop guessing and wasting valuable man hours trying to set and re-set the depth of your verticut blades. The Verti-Gauge is simple to use and ensures accurate settings every time. Place verticut unit on work bench. Hang the Verti-Gauge on the roller across verticut blades. Adjust gauge to find center line on verticut shaft. Spin to find the highest point, then make adjustments and repeat on the right side, then left side. Tighten bolts and you're finished! Accuracy is .002. Takes less than 15 minutes to set all three reels. Ideal for all verticut reels.

- Simple to use and accurate every time
- Accuracy is .002
- Ideal for all Verticut reels
- Sets all three reels in less than 15 minutes

**Specifications** 

Manufacturer **R&R Products** 

**Replacement Parts** 