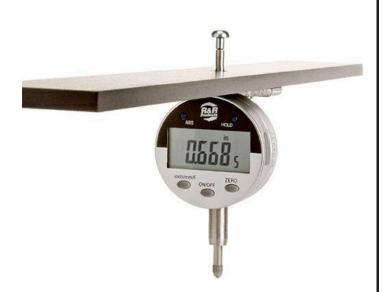

# Masters Gauge - Digital - Inches/Metric R184

#### **Details**

Accurately measures desired height of cut. Easy to read digital indicator. Displays measurements in decimals and fractions, in English and Metric. 18" length.

- Digital readout in English and metric
- Accurately measures desired height of cut
- Easy to read
- Decimals and fractions
- 18" length
- Includes Plastic Case