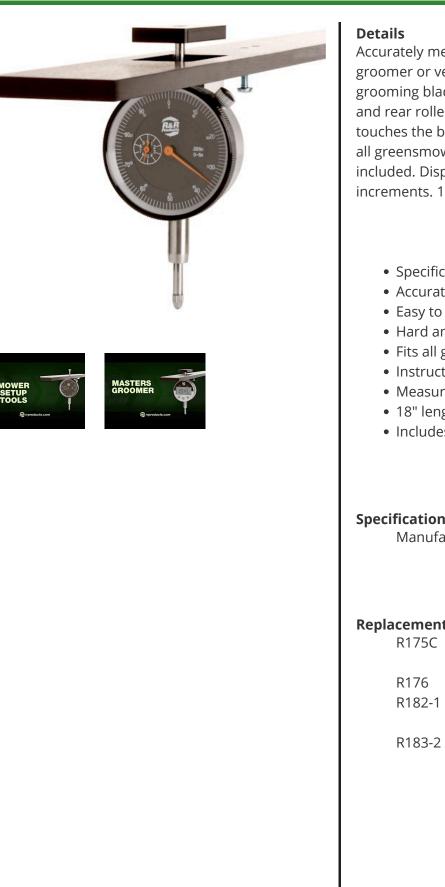

## **Complete Turf Equipment Ltd.**

4331 Oil Heritage Road Petrolia, NON 1R0 519-882-2008

https://completeturf.rrproducts.com/

Accurately measures desired grooming depth of groomer or verticut units. Easy to use. Rotate the grooming blade facing down, place the bar on front and rear rollers then push the measuring rod until it touches the blades. Hard anodized aluminum. Fits all greensmowers. Instructions and conversion included. Displays measurements in .001" increments. 18" length.

- Specific Groomer or Verticut gauge
- Accurately measures desired grooming depth
- Easy to use
- Hard anodized aluminum
- Fits all greensmowers
- Instructions and conversion included
- Measurements in .001" increments
- 18" length
- Includes Plastic Case