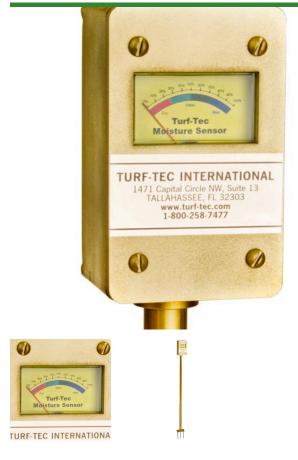

## Turf-Tec Moisture Sensor R180

## Details

A moisture sensor is a must for all turf grass managers. This sensor calibrates in percentages and read out is immediate. Moisture can be checked at any level from 1" to 4" deep. Quick adjustable base allows easy depth adjustment for readings above, in and below the root zone. By monitoring the moisture in the soil, you can control the correct amount of irrigation each time you water. Dry spots can be identified before they become visually apparent without causing damage to stressed turf grass. Water movement problems are easily detected with the variable depth feature. Readings are in percentages from 0% to 100%.

- Essential for all turf grass managers
- Calibrates in percentages
- Immediate read-out
- Check moisture from 1" to 4" deep
- Identifies dry spots before causing damage
- Detects water movement problems
- Variable depth feature
- Moisture readings in percentages from 0 to 100%