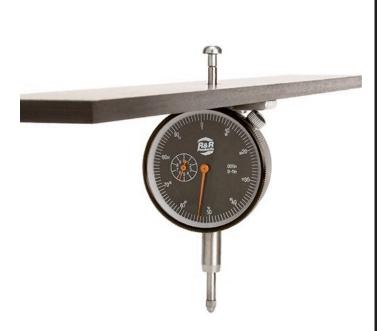

#### **Details**

Dial indicator accurately measures desired height of cut. Easy to use. Place the bar on front and rear rollers then push the measuring rod until it touches the bedknife edge. Hard anodized aluminum. Fits all greensmowers. Easy to read dial indicator. Displays measurements in .001" increments. 18" length.

- Dial indicator accurately measures height of cut
- Hard anodized aluminum
- Easy to use
- Fits all Greensmowers
- Increments of .001"
- 18" length
- Includes Plastic Case