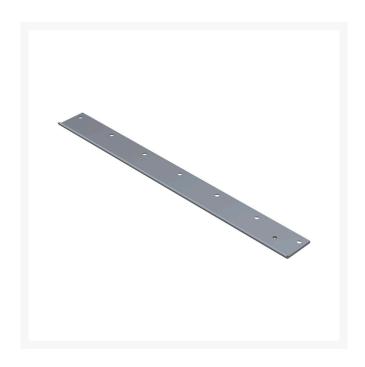

## **Details**

R&R Bedknives are manufactured from high carbon-boron alloy steel and then hardened to RC46-49 to match the temper of our reel blades and original equipment reels. Bedknives are surface ground on the top and front edge and straightened three times before being packaged with oil for rust prevention. All R&R Bedknives now have an increased front edge grind for added life. All R&R Bedknives are guaranteed against defects in material and workmanship under normal use for the life of the part.

- Manufactured from high carbon-boron alloy steel
- Hardened to match the temper of our reel blades and original equipment reels
- Lifetime Guaranteed\*